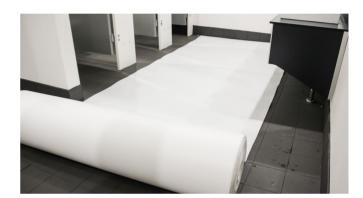

## Protecta Bubble Foam Weave

Multi-layered protection

Tough and Durable

Seasy to Apply

A durable triple layered protection solution that is easy to roll out and tape down.

## Key Recommendations:

Apply Edge Tape (ET-100) directly to a smooth surface, place Protecta Bubble Foam Weave on top and secure in place with a high strength tape such as Protecta Sheet Tape (PST48) or Protecta Cloth Tape (CT48-W).